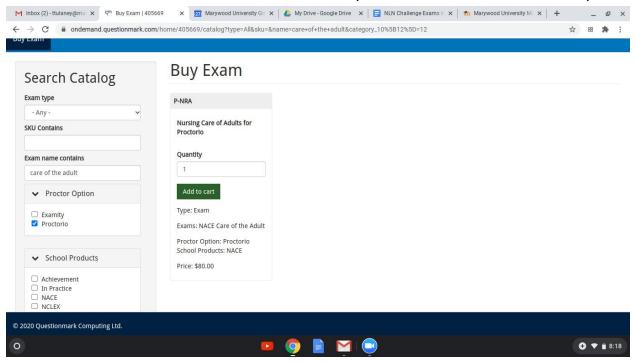

|
| ✓ School Products                                                     | Price: \$38.00                                                                                                                 |   |                            |
| © 2020 Questionmark Computing Ltd.                                    |                                                                                                                                |   |                            |
| 0                                                                     | 📼 🧕 📄 🛁 👳                                                                                                                      | ¢ | <b>• • •</b> 8:12          |

#### NURS 350 and NURS 351 Adult Health I and II (this is one exam for two courses):





#### NURS 450A (peds) first exam in screenshot below:

### NURS 450B (OB) second exam in screenshot below: