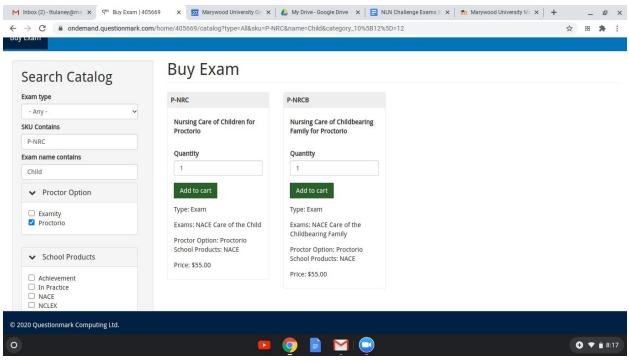

|
| ✓ School Products                                                     | Price: \$38.00                                                                                                                 |   |                            |
| © 2020 Questionmark Computing Ltd.                                    |                                                                                                                                |   |                            |
| 0                                                                     | 📼 🧕 📄 🛁 👳                                                                                                                      | ¢ | <b>• • •</b> 8:12          |

#### NURS 350 and NURS 351 Adult Health I and II (this is one exam for two courses):





#### NURS 450A (peds) first exam in screenshot below:

### NURS 450B (OB) second exam in screenshot below: