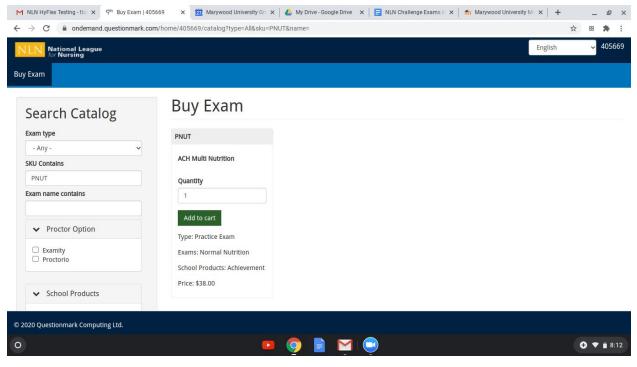

|                                           |  |  |  |
| Create an account for our institution go to                                 | Marywood University                       |  |  |  |
| Details alphanumeric field*                                                 | No need to enter anything here            |  |  |  |
| Click email link to set up a password- make sure to set time zone correctly |                                           |  |  |  |
| Click Buy Exam:*** see below for exam names                                 | Follow instructions to pay by Credit Card |  |  |  |
| Click My Assessments                                                        | Schedule or Launch                        |  |  |  |

# To Test out of



### ND 112 (Nutrition):



## Bio 114 (Micro):

| M NLN HyFlex Testing - ttu 🗙 🧐 Buy Exam   4056                        | 569 x 🔯 Marywood University Grii x   💪 My Drive - Google Drive x   🗟 NLN Challenge Exams II x   🏫 Marywood University Mi x   - | F | _ @ ×                      |
|-----------------------------------------------------------------------|--------------------------------------------------------------------------------------------------------------------------------|---|----------------------------|
| $\leftrightarrow$ $\rightarrow$ C $\square$ ondemand.questionmark.com | /home/405669/catalog?type=All&sku=&name=micro                                                                                  | ☆ | 88 🏚 🗄                     |
| NLN National League