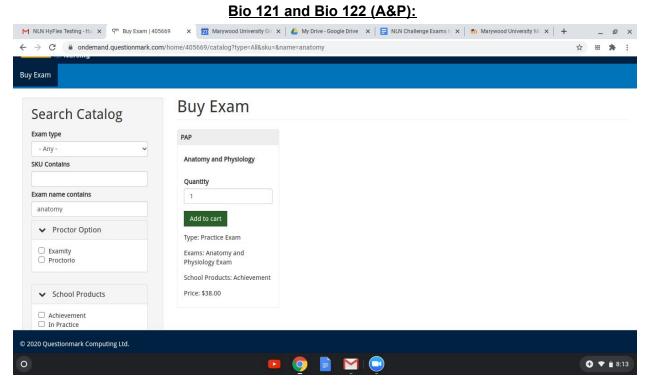

#### NURS 350 and NURS 351 Adult Health I and II (this is one exam for two courses):